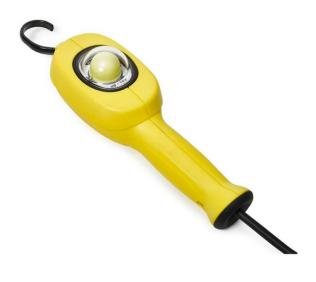

## Wolf ATEX LED Inspection Leadlamp

SP-600EL/HOFR10, SP-600L/HOFR10, SP-600H/HOFR10

- Ideal for handheld inspection and work activities in a hazardous area
- ATEX and IECEx approved for Zone 1 and 21 explosive gas and dust atmospheres
- 470 lumen high power 'fitted for life' LED light source
- High quality, even, ultra-wide angle LED light, reduces shadows and enhances visibility
- Large diffused light source minimises eye discomfort when viewed directly
- Lightweight and compact for handheld use
- Flexible integrated hook for suspension in the work area
- Robust and highly durable enclosure to withstand heavy industrial use
- Wide voltage range models
- Fitted with 10m HOFR cable as standard
- IP67 rated for use in the harshest environments
- Group I mining approval
- Mounting and protection accessories available

## **TECHNICAL INFORMATION**

SP-600EL/HOFR10, SP-600L/HOFR10, SP-600H/HOFR10

- Ideal for handheld inspection and work activities in a hazardous area
- ATEX and IECEx approved for Zone 1 and 21 explosive gas and dust atmospheres
- 470 lumen high power 'fitted for life' LED light source
- High quality, even, ultra-wide angle LED light, reduces shadows and enhances visibility
- Large diffused light source minimises eye discomfort when viewed directly
- Lightweight and compact for handheld use
- Flexible integrated hook for suspension in the work area
- Robust and highly durable enclosure to withstand heavy industrial use

- Wide voltage range models
- Fitted with 10m HOFR cable as standard
- IP67 rated for use in the harshest environments
- Group I mining approval
- Mounting and protection accessories available