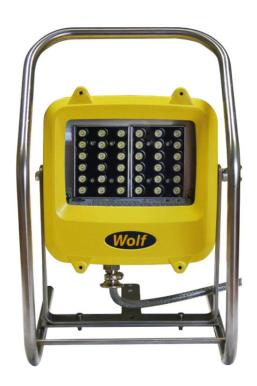

## Wolf ATEX LED Floodlite Projector

Product Code: 08020520

Suitable for use in Zones 1&2 Gas Group IIA, IIB, IIC , T4 temperature range.

48 pcs high-powered white LED type source provides wideangle, bright and powerful illumination in 58 watt power.

Polycarbonate lens, aluminum alloy epoxy powder coated body.

Weight is appr. 9 kgs. EX II 2 GD Eex emc IIC T4 IP 66/67 standards.