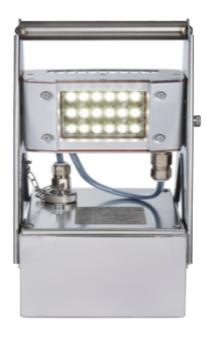

## WI-80/WI-85 ATFX/IFCFX LFD MINI WORKLITF™

- ATEX and IECEx Approved for Zone 1 explosive gas and dust atmospheres, and OP IS compliant
- High power white LED beam with flood of lower level fringe light
- LED light source 'fitted for life' with 100,000+ hours life.
- Long duration, up to 21 hours full power, 40 hours half power
- Certified to both IP66 and 67, the Worklite<sup>™</sup> is dust tight and protected against powerful water jets and immersion up to 1 metre
- Robust durable stainless steel construction battery enclosure and frame
- Locking pivot head to direct light
- Toughened glass lens with optional disposable lens guard
- · Rechargeable high capacity battery, fully managed
- State of charge LED indication
- Supplied with a mains charger with state of charge indication, powered from 100 to 254Vac