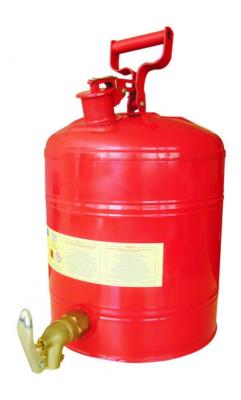

## SAFECAN® Carrying and Storage Can with Tap

The solvent you add through the fill cap can be drained from the faucet.

Capacity options: 4 liter - 7,5 liter - 9,5 liter - 11,5 liter - 15 liter - 19 liter Type 1 safe cans.

Galvanized painted and stainless stell materials are avaible.

TSE K approved safe cans are manufactured in Turkey with our brand safeCAN®

K 207

## TECHNICAL INFORMATION

The solvent you add through the fill cap can be drained from the faucet.

Capacity options: 4 liter - 7,5 liter - 9,5 liter - 11,5 liter - 15 liter - 19 liter Type 1 safe cans.

Galvanized painted and stainless stell materials are avaible.

TSE K approved safe cans are manufactured in Turkey with our brand safeCAN®