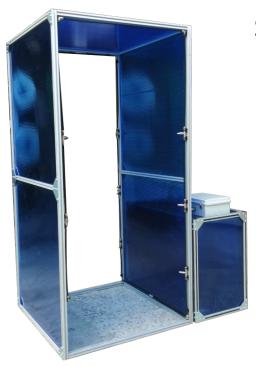

## Human Disinfection / Sanitizing Decontamination Misting

Decontamination Misting Shower which has been launched to support your COVID-19 precautions by IST Safety Ltd in May, 2020 provides an effective sanitation during removal of the PPEs in workplaces and helps to reduce bacterial and viral infection risks of human by installing in public areas such as entrance of malls, buildings, hospitals etc.

The system operates automatically by its sensors without having touched when the user enters inside the tunnel.

Decontamination continues for 10 seconds. After a 10-second operating time, the spray nozzles stop spraying and the user leaves the tunnel.

With its standard 40L, 316SS tank which filled with water and disinfectant solution mixture at a certain rate, the unit provides 100 minutes decontamination in total that means 600 users to be sanitized, based on 10 seconds sanitizing per person.

The unit's main advantage is less water consumption during decontamination thanks to its special nozzles which mists the water.

Another advantage of the unit is that its modular structure that can be customized on design with its wide range of standard and optional accessories. We offer high quality portable or fixed type systems.