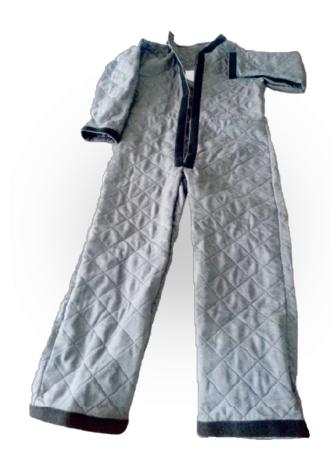

## **FYRTEX® G-DWA Coverall**

**Product Code:** 13256133

Detachable, Protective Against Cold, Inner Layer

**Standards** 

EN ISO 11612:2015

EN 1149-5:2008

## **TECHNICAL INFORMATION**

**CE Mark** 

- Can be applied to all FYRTEX® series certified coveralls

- By adding this inner layer system, all our single layered FYRTEX® coveralls can be made suitable for winter
- Manufactured as three-layered in sandwich form
- It can be attached to the single layered coverall by velcro or by zipper, according to customer demand
- Lightweight, useful, economical
- Heat and flame retardant
- Antistatic
- Heat and flame protective inner layer