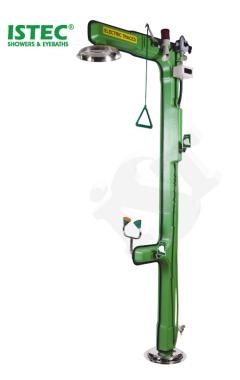

## Ĥ<sup></sup>ISTEC<sup>U</sup>TYBE<sup>C</sup>ES-ICH

P/N : 15026100 / 15036100 (Stainless Steel)

P/N : 15026150 / 15036150 (Galvanized Steel)

Protective against Freezing with cable heating (10-15 W/m, AC 230 V, Ex-Proof) and complete insulating system Suitable for extreme cold weather conditions Green color is standard. Beige and black color is available.

## **TECHNICAL INFORMATION**

(OUTDOOR USE FOR COLD CLIMATES)

P/N : 15026100 / 15036100 (Stainless Steel)

P/N : 15026150 / 15036150 (Galvanized Steel)

Protective against Freezing with cable heating (10-15 W/m, AC 230 V, Ex-Proof) and complete insulating system Suitable for extreme cold weather conditions Green color is standard. Beige and black color is available.