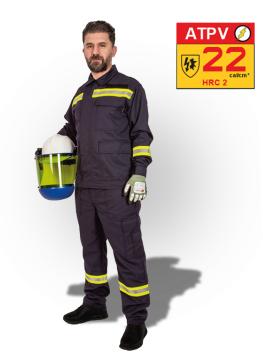

## ELECTPRO® G2L ARC/A Coat/Trousers

Product Code: 13513123

# Where Ultimate Safety Meets Unmatched Comfort!

Introducing the **ELECTPRO® ARC Protective Suit (G2L ARC/A)**—a two-piece jacket and pants ensemble designed to provide exceptional protection against electric arcs, heat, and flames.

With antistatic properties and certified performance, this suit is the ideal choice for professionals working in high-risk environments.

## **Key Features**

**Heat and Flame Resistance:** Offers effective protection against high temperatures and flames, ensuring your safety in hazardous conditions.

**Electric Arc Protection:** Shields your body from the adverse effects of heat, pressure, and molten particles resulting from electric arcs.

**Antistatic Properties:** Prevents the buildup of static electricity, creating a safer working environment.

**Ergonomic Design:** Provides comfortable movement with an ergonomic structure, allowing for extended wear without discomfort.

**Double-Layered Construction:** Designed with two layers of fabric for enhanced protection against electric arcs.

EN ISO 11612:2015 A1+A2 B1 C1 F2