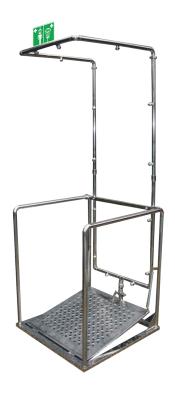

## **Decontamination Unit ISTEC Type DECO**

P/N: 15051000 (Stainless Steel) P/N: 15051500 (Galvanized and Painted Steel) P/N: 15052000 (System with 300 LT Water Tank and Shelter) Decontamination Showers provides sanitation and decontamination to the people exposed to chemical or biological agents, As well as to extinguish burning clothes.

## **TECHNICAL INFORMATION**

P/N: 15051000 (Stainless Steel) P/N: 15051500 (Galvanized and Painted Steel) P/N: 15052000 (System with 300 LT Water Tank and Shelter) Decontamination Showers provides sanitation and decontamination to the people exposed to chemical or biological agents, As well as to extinguish burning clothes.