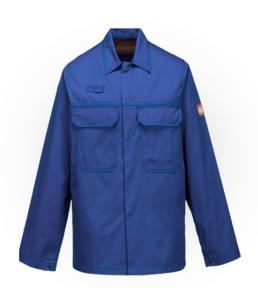

## CR10 - Chemical Resistant Jacket Epic Royal

his jacket is fully certified to EN13034 and offers excellent upper body protection against chemicals. Constructed in a superior polyester cotton fabric which is treated for ultimate durability. Features include a secure stud front and a concealed mobile phone pocket.

### Features

- Hard wearing durable twill fabric with excellent dye retention
- 3 pockets for ample storage
- Concealed stud front for easy access
- Chest pockets
- Radio loop for easy clipping of a radio
- Concealed mobile phone pocket
- CE certified
- Bartacked at all stress points

#### **TECHNICAL INFORMATION**

his jacket is fully certified to EN13034 and offers excellent upper body protection against chemicals. Constructed in a superior polyester cotton fabric which is treated for ultimate durability. Features include a secure stud front and a concealed mobile phone pocket.

## Features

- Hard wearing durable twill fabric with excellent dye retention
- 3 pockets for ample storage

- Concealed stud front for easy access
- Chest pockets
- Radio loop for easy clipping of a radio
- Concealed mobile phone pocket
- CE certified
- Bartacked at all stress points