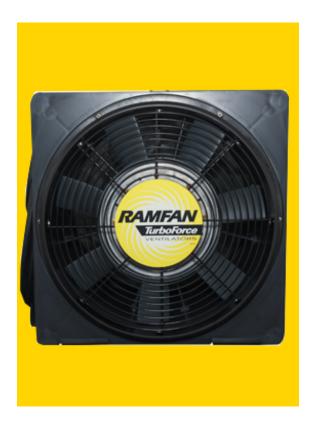

## Wolf VF-EFi150xx 40cm Ex-proof Fan

- ATEX and IECEx certified for use in Zone 1 & 2
- Class leading airlfow of up to 4,459 cfm (7,580 m<sup>3</sup>/hr)
- Durable, PC/ABS anti-static casing which is:
  - weatherproof
  - o flame retardant
  - o chemical resistant
- IP55 water tight rain tested switch enclosure
- Voltage range: 115V/230V

## **TECHNICAL INFORMATION**

- ATEX and IECEx certified for use in Zone 1 & 2
- Class leading airlfow of up to 4,459 cfm (7,580 m<sup>3</sup>/hr)
- Durable, PC/ABS anti-static casing which is:
  - weatherproof
  - o flame retardant
  - o chemical resistant
- IP55 water tight rain tested switch enclosure
- Voltage range: 115V/230V