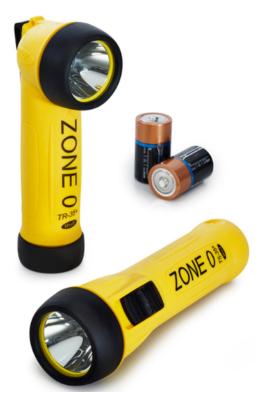

## Wolf TR-35 & TS-35 Safety LED Torches

**Product Code: 08010450** 

THE WOLF ATEX SAFETY TORCH WITH LED IS AN ATEX AND IECEX CERTIFIED PRIMARY CELL LED SAFETY TORCH USING THE LATEST TECHNOLOGY TO GIVE EXCELLENT PERFORMANCE, ROBUSTNESS AND RELIABILITY FOR SAFE USE IN ZONES 1 AND 2 POTENTIALLY EXPLOSIVE GAS AND ZONES 21 AND 22 DUST ATMOSPHERES (TR/TS-30+). A ZONE 0 AND ZONE 20 VERSION IS AVAILABLE (TR/TS-35+). GROUP I APPROVAL FOR USE IN MINING APPLICATIONS.

## **TECHNICAL INFORMATION**

THE WOLF ATEX SAFETY TORCH WITH LED IS AN ATEX AND IECEX CERTIFIED PRIMARY CELL LED SAFETY TORCH USING THE LATEST TECHNOLOGY TO GIVE EXCELLENT PERFORMANCE, ROBUSTNESS AND RELIABILITY FOR SAFE USE IN ZONES 1 AND 2 POTENTIALLY EXPLOSIVE GAS AND ZONES 21 AND 22 DUST ATMOSPHERES (TR/TS-30+). A ZONE 0 AND ZONE 20 VERSION IS AVAILABLE (TR/TS-35+). GROUP I APPROVAL FOR USE IN MINING APPLICATIONS.