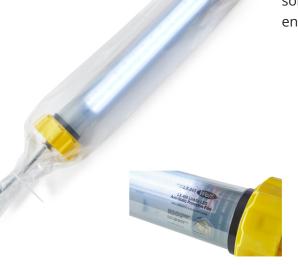

## Wolf LX-400 Accessories

Wolf's extensive range of positioning, mounting and protection accessories, encompassing fixing kits, films and cable management, for the LinkEx<sup>™</sup> LED Temporary Luminaire (LX-400 & LX-400E) give workers more secure temporary installation solutions for temporary lighting in hazardous area working environments.

## TECHNICAL INFORMATION

Wolf's extensive range of positioning, mounting and protection accessories, encompassing fixing kits, films and cable management, for the LinkEx<sup>™</sup> LED Temporary Luminaire (LX-400 & LX-400E) give workers more secure temporary installation solutions for temporary lighting in hazardous area working environments.