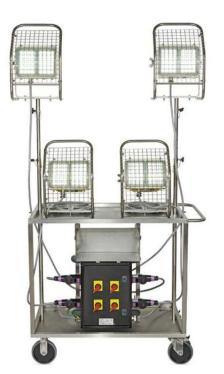

## Wolf LinkEx<sup>™</sup> LED Mobile Lighting Unit WF-350

- Manoeuvrable and flexible task lighting solution
- Quick and easy positioning of four LinkEx<sup>™</sup> LED Floodlites
- Delivers a total of 13,200 lumens of panoramic illumination
- ATEX certified for Zone 1 potentially explosive gas, vapour, mist and dust atmospheres
- Runs off voltages of 100 to 254V AC or 24V AC/DC
- Accommodates an ATEX Transformer or Splitter Box
- Two floodlites on height adjustable telescopic poles
- Two floodlites relocatable to ground level
- Constructed of stainless steel with anti-static non-marking lockable castors

## TECHNICAL INFORMATION

- Manoeuvrable and flexible task lighting solution
- Quick and easy positioning of four LinkEx<sup>™</sup> LED Floodlites
- Delivers a total of 13,200 lumens of panoramic illumination
- ATEX certified for Zone 1 potentially explosive gas, vapour, mist and dust atmospheres
- Runs off voltages of 100 to 254V AC or 24V AC/DC
- Accommodates an ATEX Transformer or Splitter Box
- Two floodlites on height adjustable telescopic poles
- Two floodlites relocatable to ground level
- Constructed of stainless steel with anti-static non-marking lockable castors