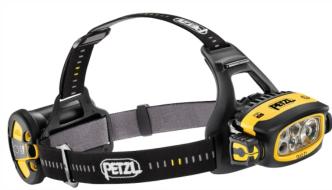

## Wolf® HT-500 Ex-Proof Rechargeable Zone 1 Head Torch

The HT-500 Petzl Duo Z1 is a powerful, rechargeable multi-beam head torch designed for use in hazardous areas.

• Certification: ATEX Zone 1/21

• Temperature Class: T4

• **Protection Rating:** IP67 (water and dust tight)

• Light Source: Long-life LED

• Battery Duration: 7, 12, 17, & 23 hours at different

power levels

• Lighting Modes:

BOOST mode: 360 lumens
Distance vision: 140 lumens
Movement: 300 lumens
Proximity: 170 lumens
Close range work: 70 lumens