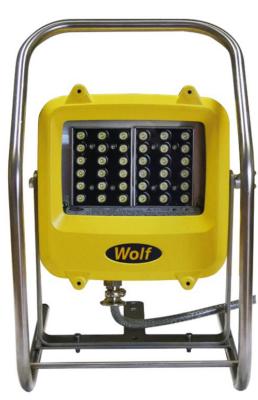

## Wolf ATEX LED Floodlite Projector

Product Code: 08020520

Suitable for use in Zones 1&2 Gas Group IIA, IIB, IIC , T4 temperature range.

48 pcs high-powered white LED type source provides wideangle, bright and powerful illumination in 58 watt power.

Polycarbonate lens, aluminum alloy epoxy powder coated body.

Weight is appr. 9 kgs.

EX II 2 GD Eex emc IIC T4 IP 66/67 standards.