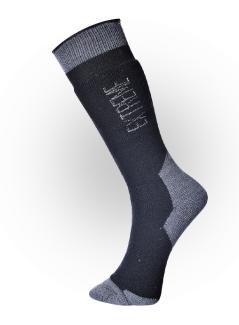

#### SK18 - Extreme Cold Weather Sock Black

Extreme Cold Weather Sock

#### **Features**

- Polyolefin insulating material
- Antimicrobial and anti-odour properties
- Excellent moisture wicking properties
- Sock height 40cm
- CE certified
- Retail tag which aids presentation for retail sales

## **Features**

- Polyolefin insulating material
- Antimicrobial and anti-odour properties
- Excellent moisture wicking properties
- Sock height 40cm
- CE certified
- Retail tag which aids presentation for retail sales