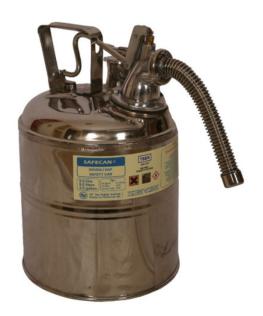

## safeCAN® TYPE 2 9,5 LITER CARRYING AND STORAGE CANS

Type 2 safe cans are filled and discharged from different sides.

Discharge is provided with the help of a flexible metal hose.

Galvanized painted and stainless stell materials are avaible.

## **TECHNICAL INFORMATION**

Product Code: 22030009/22040009

Type 2 safe cans are filled and discharged from different sides.

Discharge is provided with the help of a flexible metal hose.

Galvanized painted and stainless stell materials are avaible.