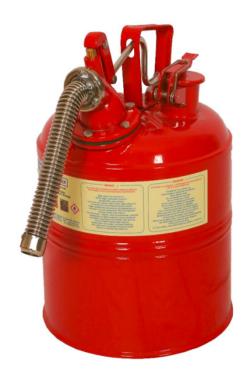

## safeCAN® TYPE 2 7,5 LITER CARRYING AND STORAGE CANS

**Product Code:** 22030007/22040007

Type 2 safe cans are filled and discharged from different sides.

Discharge is provided with the help of a flexible metal hose.

Galvanized painted and stainless stell materials are avaible.

TSE K approved safe cans are manufactured in Turkey with our brand safeCAN®

K 207

## **TECHNICAL INFORMATION**

Product Code: 22030007/22040007

Type 2 safe cans are filled and discharged from different sides.

Discharge is provided with the help of a flexible metal hose.

Galvanized painted and stainless stell materials are avaible.

TSE K approved safe cans are manufactured in Turkey with our brand safeCAN®