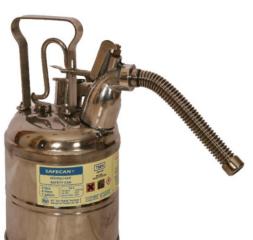

## safeCAN® TYPE 2 4 LITER CARRYING AND STORAGE CANS

**Product Code:** 22030004/ 22040004

Type 2 safe cans are filled and discharged from different sides.

Discharge is provided with the help of a flexible metal hose.

Galvanized painted and stainless stell materials are avaible.

TSE K approved safe cans are manufactured in Turkey with our brand safeCAN®

K 207

## **TECHNICAL INFORMATION**

Product Code: 22030004/ 22040004

Type 2 safe cans are filled and discharged from different sides.

Discharge is provided with the help of a flexible metal hose.

Galvanized painted and stainless stell materials are avaible.

TSE K approved safe cans are manufactured in Turkey with our brand safeCAN®