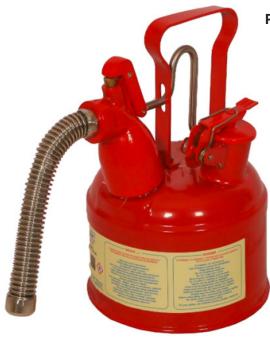

## safeCAN® TYPE 2 2 LITER CARRYING AND STORAGE CANS

**Product Code:** 22030002/ 22040002

Type 2 safe cans are filled and discharged from different sides.

Discharge is provided with the help of a flexible metal hose.

## Teknik Bilgiler

Type 2 Safe cans are filled and discharged from different sides. Discharge is provided with the help of a flexible metal hose.

Flame retardant

Sealing

Self-closing safety lid following filling and spilling operations.

Mechanism providing automatic discharge of steam

Has vessels which protect the body against side impacts and crashes.

Internal parts of the can are covered with anti-rust materials.

Spring-loaded cover mechanism that ensures carrying and unloading.

Spring cover and flame arrester that keeps the flame and oxygen out, and evacuates the evaporating gas to the outside.

Steel body powered with 0,7 mm sheet.

Instructions for use and warning label on the body.

Combined with superior plastering technology and reinforced with clamps.

Galvanized ones have electro-static powder painted.

Material: 0,70 mm

Packing dimensions: 220x220x330 mm

Gross weight: 2,33 kg

Red ones: for flammable liquids