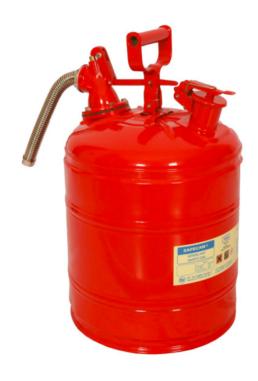

## safeCAN® TYPE 2 19 LITER CARRYING AND STORAGE CANS

**Product Code:** 22030019/22040019

Type 2 safe cans are filled and discharged from different sides.

Discharge is provided with the help of a flexible metal hose.

## TECHNICAL INFORMATION

**Product Code: 22030019/22040019** 

Type 2 safe cans are filled and discharged from different sides.

Discharge is provided with the help of a flexible metal hose.

Galvanized painted and stainless stell materials are avaible.