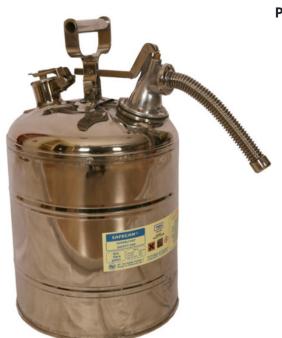

## safeCAN® TYPE 2 15 LITER CARRYING AND STORAGE CANS

**Product Code:** 22030015/22040015

Type 2 safe cans are filled and discharged from different sides.

Discharge is provided with the help of a flexible metal hose.

## TECHNICAL INFORMATION

**Product Code: 22030015/22040015** 

Type 2 safe cans are filled and discharged from different sides.

Discharge is provided with the help of a flexible metal hose.

Galvanized painted and stainless stell materials are avaible.

TSE K approved safe cans are manufactured in Turkey with our brand safeCAN®