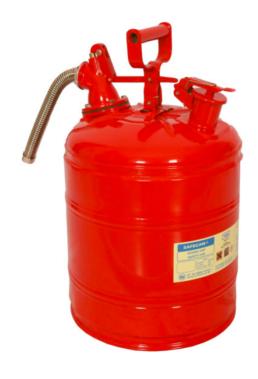

## safeCAN® TYPE 2 11,5 LITER CARRYING AND STORAGE CANS

**Product Code:** 22030011/22040011

Type 2 safe cans are filled and discharged from different sides.

Discharge is provided with the help of a flexible metal hose.

## TECHNICAL INFORMATION

Product Code: 22030011/22040011

Type 2 safe cans are filled and discharged from different sides.

Discharge is provided with the help of a flexible metal hose.

Galvanized painted and stainless stell materials are avaible.

TSE K approved safe cans are manufactured in Turkey with our brand safeCAN®