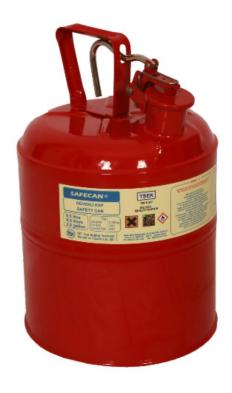

## safeCAN® TYPE 1 9,5 LITER CARRYING AND STORAGE CANS

**Product Code: 22010009/22020009** 

Type 1 safe cans are filled and discharged from a single point (from the cover).

A faucet can be added to this type optionally.

## **TECHNICAL INFORMATION**

Product Code: 22010009/22020009

Type 1 safe cans are filled and discharged from a single point (from the cover).

A faucet can be added to this type optionally.

Galvanized painted and stainless stell materials are avaible.