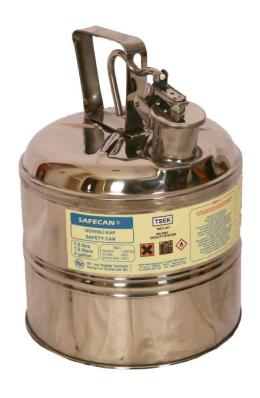

## safeCAN® TYPE 1 7,5 LITER CARRYING AND STORAGE CANS

Product Code: 22010007/22020007

Type 1 safe cans are filled and discharged from a single point (from the cover).

A faucet can be added to this type optionally.

Galvanized painted and stainless stell materials are avaible.

TSE K approved safe cans are manufactured in Turkey with our brand safeCAN®

K 207

## **TECHNICAL INFORMATION**

Product Code: 22010007/22020007

Type 1 safe cans are filled and discharged from a single point (from the cover).

A faucet can be added to this type optionally.

Galvanized painted and stainless stell materials are avaible.

TSE K approved safe cans are manufactured in Turkey with our brand safeCAN®