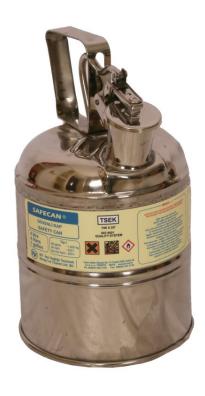

## safeCAN® TYPE 1 4 LITER CARRYING AND STORAGE CANS

**Product Code:** 22010004/22020004

Type 1 safe cans are filled and discharged from a single point (from the cover).

A faucet can be added to this type optionally.

## **TECHNICAL INFORMATION**

**Product Code:** 22010004/22020004

Type 1 safe cans are filled and discharged from a single point (from the cover).

A faucet can be added to this type optionally.

Galvanized painted and stainless stell materials are avaible.