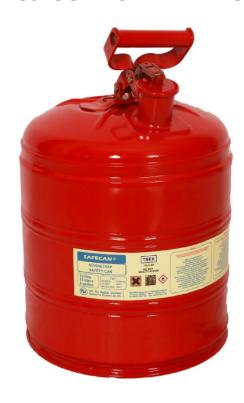

## safeCAN® TYPE 1 19 LITER CARRYING AND STORAGE CANS

**Product Code:** 22010019/22020019

Type 1 safe cans are filled and discharged from a single point (from the cover).

A faucet can be added to this type optionally.

## **TECHNICAL INFORMATION**

**Product Code: 22010019/22020019** 

Type 1 safe cans are filled and discharged from a single point (from the cover).

A faucet can be added to this type optionally.

Galvanized painted and stainless stell materials are avaible.