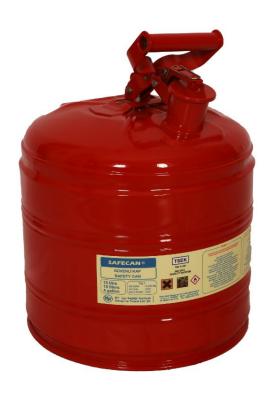

## safeCAN® TYPE 1 15 LITER CARRYING AND STORAGE CANS

**Product Code:** 22010015/22020015

Type 1 safe cans are filled and discharged from a single point (from the cover).

A faucet can be added to this type optionally.

## **TECHNICAL INFORMATION**

Product Code: 22010015/22020015

Type 1 safe cans are filled and discharged from a single point (from the cover).

A faucet can be added to this type optionally.

Galvanized painted and stainless stell materials are avaible.