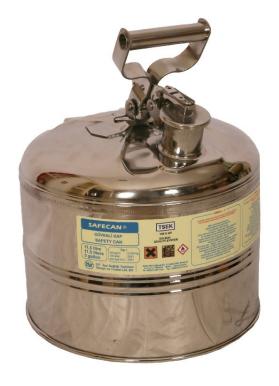

## safeCAN® TYPE 1 11,5 LITER CARRYING AND STORAGE CANS

Product Code: 22010011/22020011

Type 1 safe cans are filled and discharged from a single point (from the cover).

A faucet can be added to this type optionally.

Galvanized painted and stainless stell materials are avaible.

TSE K approved safe cans are manufactured in Turkey with our brand safeCAN®

K 207

## **TECHNICAL INFORMATION**

Product Code: 22010011/22020011

Type 1 safe cans are filled and discharged from a single point (from the cover).

A faucet can be added to this type optionally.

Galvanized painted and stainless stell materials are avaible.

TSE K approved safe cans are manufactured in Turkey with our brand safeCAN®