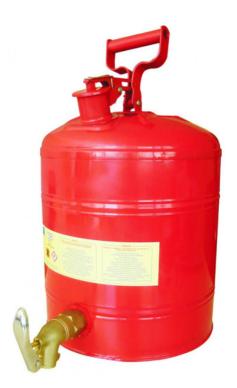

## SAFECAN® Carrying and Storage Can with Tap

The solvent you add through the fill cap can be drained from the faucet.

Capacity options: 4 liter - 7,5 liter - 9,5 liter - 11,5 liter - 15 liter - 19 liter Type 1 safe cans.

Galvanized painted and stainless stell materials are avaible.

TSE K approved safe cans are manufactured in Turkey with our brand safeCAN  $\ensuremath{\mathbb{R}}$ 

TSEK

K 207

## TECHNICAL INFORMATION

The solvent you add through the fill cap can be drained from the faucet.

Capacity options: 4 liter - 7,5 liter - 9,5 liter - 11,5 liter - 15 liter - 19 liter Type 1 safe cans.

Galvanized painted and stainless stell materials are avaible.

TSE K approved safe cans are manufactured in Turkey with our brand safeCAN®