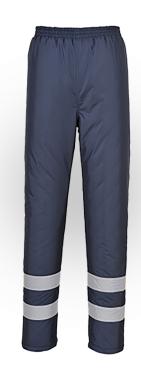

# S482 - Iona Lite Lined Trouser Navy

Cleverly designed to keep the wearer visible, safe and dry in foul weather conditions, the S482 is extremely practical and waterproof. Reflective tape offers superb protection in low light conditions whilst the padding traps the heat to make you warm and comfortable.

## **Features**

- Extremely water resistant fabric finish, water beads away from fabric surface
- Fully lined and padded to trap the heat and increase warmth
- Abrasion resistant oxford polyester
- Fully elasticated waistband for ultimate wearer comfort
- Stud adjustable hems for a secure fit
- Reflective tape for increased visibility
- CE certified
- EN342 Protection against cold certified up to -40°C
- Taped seams to provide additional protection

## **TECHNICAL INFORMATION**

Cleverly designed to keep the wearer visible, safe and dry in foul weather conditions, the S482 is extremely practical and waterproof. Reflective tape offers superb protection in low light conditions whilst the padding traps the heat to make you warm and comfortable.