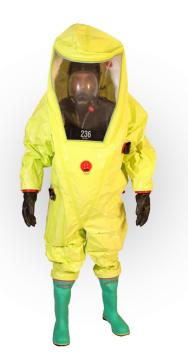

## **RESPIREX Level A Gas Tight Suits**

The European standard prEN943-1:1997 defines limiteduse clothing as "chemical protective clothing for limited wear life usage i.e. to be worn until hygienic cleaning becomes necessary or chemical contamination has occurred and disposal is required".

## **TECHNICAL INFORMATION**

The European standard prEN943-1:1997 defines limited-use clothing as "chemical protective clothing for limited wear life usage i.e. to be worn until hygienic cleaning becomes necessary or chemical contamination has occurred and disposal is required".