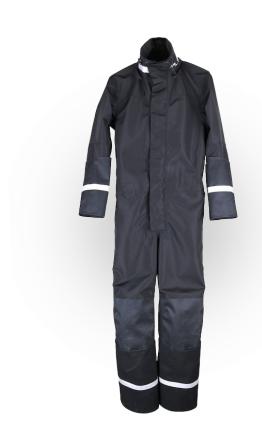

Protective Overall Against High-Pressure Water Jets

## Technical data

| High-pressure resistant                           | ≤ 1000 bar                                              |
|---------------------------------------------------|---------------------------------------------------------|
| Size                                              | 48 (S)                                                  |
| Material                                          | multilayer laminate                                     |
| Туре                                              | breathable and waterproof (class 3 according to EN 343) |
| Standards / test principles                       | EN 343, EN 13034 (type 6 ), GS-IFA-P15                  |
| Test parameters according to GS-IFA-P15           | flat jet nozzle type B                                  |
| – Distance (nozzle – surface of test sample)      | 7.5 cm                                                  |
| – Angle (high-pressure water jet)                 | 15°                                                     |
| – Speed (feed)                                    | 0.5 m/s                                                 |
| – Quantity of water (high-<br>pressure water jet) | 22 l/min                                                |
| – Pressure (high-pressure water jet)              | 1200 bar*                                               |

High-pressure resistant up to 1000 bar (tested with flat-jet nozzle according to the test principles GS-IFA-P15)

Completely waterproof – including the seams

Breathable, thus comfortable to wear

Great freedom of movement due to especially light material

Environmentally friendly – washable up to 60°