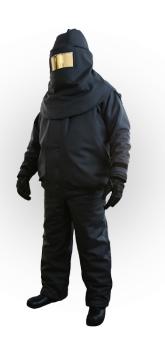

## Protective Clothing against Steam and Hot Fluids

It is designed to cover the entire skin surface.

The glass used in the hood is manufactured according to EN 1486 standard. It provides protection against hot water vapor at 300- 400 temperature.

## **TECHNICAL INFORMATION**

It is designed to cover the entire skin surface.

The glass used in the hood is manufactured according to EN 1486 standard.

It provides protection against hot water vapor at 300- 400 temperature.