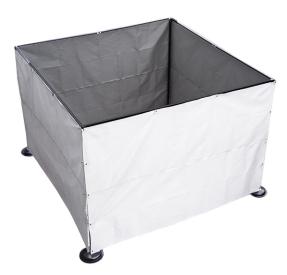

# Portable Welding Room

The area to be protected in welding works is also installed on the floor and used as a curtain-room against splashes. **Special production can be made according to the desired sizes and selected alternative welding fabrics.** 

Special production can be made according to the desired sizes and selected alternative welding fabrics.