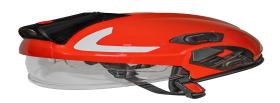

## PAB FIRE 05 Fireman's Helmet

It is certified according to EN 443 / EN 166 / EN 14458 Standards. It complies with the MED Directive.

## **TECHNICAL INFORMATION**

(EU) 2016 /425 Personal Protective Equipment class, specially designed helmets.

It is certified according to EN 443 / EN 166 / EN 14458 Standards.

It complies with the MED Directive.

Eye protection (EN 14458: Optical: Class 1 protection)

Anti-scratch and anti-fog visor (EN 14458: Optical protection: Class 1)

Anti-scratch and anti-fog glasses,

Resistance up to 1000 degrees for 10 seconds,

Long-term temperature resistance,

High resistance to mechanical impacts,

Visor resistant to high energy impacts,

Electrical insulation capacity: E2, E3

Full head protection (including neck and face),

Internal shock absorber for shock absorption,

Neck: aluminized carbon neck,

Chemical resistance according to EN 443: Type b3B

Weight: 1540 ± 30 g