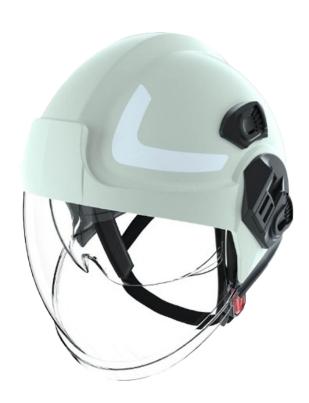

## PAB FIRE 05 Fireman's Helmet

It is certified according to EN 443 / EN 166 / EN 14458 Standards. It complies with the MED Directive.

## **TECHNICAL INFORMATION**

(EU) 2016 /425 Personal Protective Equipment class, specially designed helmets.

It is certified according to EN 443 / EN 166 / EN 14458 Standards.

It complies with the MED Directive.

Eye protection (EN 14458: Optical: Class 1 protection)

Anti-scratch and anti-fog visor (EN 14458: Optical protection: Class 1)

Anti-scratch and anti-fog glasses,

Resistance up to 1000 degrees for 10 seconds,

Long-term temperature resistance,

High resistance to mechanical impacts,

Visor resistant to high energy impacts,

Electrical insulation capacity: E2, E3

Full head protection (including neck and face),

Internal shock absorber for shock absorption,

Neck: aluminized carbon neck,

Chemical resistance according to EN 443: Type b3B

Weight: 1540 ± 30 g