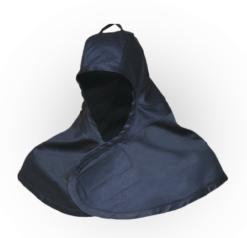

## METAL SPLASH GUARD® 375 Hood

#### Protection

The METAL SPLASH GUARD® Hood is designed to protect users from heat, flames, and molten metal splashes. It is EU Type Examination certified under the 2016/425 PPE directive and CE marked.

## Certified Safety and Reliable Protection

The METAL SPLASH GUARD® Hood is designed to protect users from heat, flames, and molten metal splashes. It is EU Type Examination certified under the 2016/425 PPE directive and CE marked.