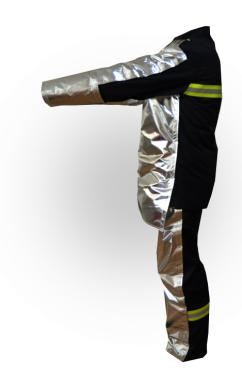

## ISTEXTIL® Protective Reinforcement Solutions For Welders

Protective Detachable Reinforcements For Welders

## Teknik Bilgiler

- Designed to be used with FYRTEX® and METAL SPLASH GUARD 375 G1L® for extra protection.
- Produced from special aluminised fabric resistant to molten metal and radiant heat.
- Attached to the garment by FR velcros.
- If the aluminised reinforcements are damaged or punctured, only reinforcements can be replaced without the need of buying whole new garment.
- Reinforcements are detachable

## Advantages;

- Prolongs the life of the garment
- Provides extra protection
- Economical