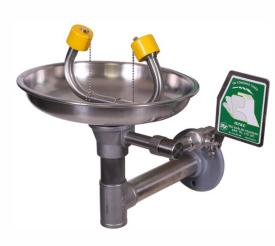

# ISTEC TYPE EW Wall-Mounted Stainless Steel Eye/Face Wash

## The Ideal Solution for a Safe Working Environment

The ISTEC TYPE EW Wall-Mounted Eye/Face Wash is designed to provide rapid and effective intervention during accidental incidents in hazardous work environments. It is manufactured in compliance with ANSI/ISEA Z358.1-2014 and EN 15154-2 standards and is certified accordingly. This product is highly preferred in industries such as chemical, petrochemical, pharmaceutical, food, metal processing, and other sectors.

### **Product Features:**

**Durable and Aesthetic Design:** ISTEC TYPE EW feature a stainless steel structure, offering durability and an aesthetic appearance. Wall mounting ensures space-saving and maintains order in the workspace.