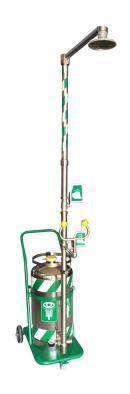

## ISTEC® TYPE ESW - P

Product Code: 15039010 / 15039020 / 15039030

Portable 50 L, pressurised, emergency shower and eye/face wash, with wheeled trolley

The pressure tanks of the units are manufactured in accordance with the 2014/68 / EU directive.

## **TECHNICAL INFORMATION**

Portable 50 L, pressurised, emergency shower and eye/face wash, with wheeled trolley

The pressure tanks of the units are manufactured in accordance with the 2014/68 / EU directive.