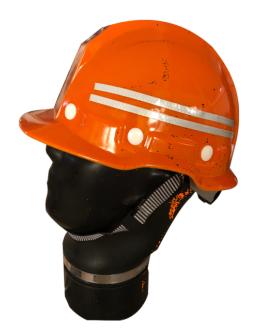

## **IST FORESTRY HELMET**

Manufactured in accordance with (EU)2016/425 Personal Protective Equipment class.

It is produced according to EN397: 2012 + A1: 2012 standard and has CE mark.

Glass fiber reinforced.

## Teknik Bilgiler

Manufactured in accordance with (EU)2016/425 Personal Protective Equipment class.

It is produced according to EN397: 2012 + A1: 2012 standard and has CE mark.

Glass fiber reinforced.

The energy absorbing materials used in helmets reduce the impact effect.

## Forest helmet supplies:

It consists of fiber reinforced polymer.

## Additional protective equipment:

Headphones, necklace, glasses etc.

Orange color available.