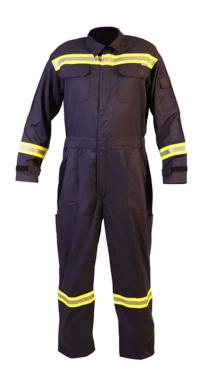

## FYRTEX® WORKER General Heat And Flame Protective Coverall

Emarked and contified in accordance with Regulation (EU) 2016/425 Personal Protective Equipment (PPE).

Heat and flame Protective Coverall & Welding Coverall & Antistatic Coverall

Fyrtex Worker Proban Coverall is used to protect the body of the user against the negative effects of heat and flame, welding splashing.

CE marked and Certified according to the EN ISO 11612:2015 'Protective Clothing-Clothing to protect against Heat and Flame' and 'Certified according to the EN ISO 11611:2015 'Protective Clothing for use in welding and allied processes'

## **TECHNICAL INFORMATION**

CE marked and certified in accordance with Regulation (EU) 2016/425 Personal Protective Equipment (PPE).

Heat and flame Protective Coverall & Welding Coverall & Antistatic Coverall

Fyrtex Worker Proban Coverall is used to protect the body of the user against the negative effects of heat and flame, welding splashing.

E١

CE marked and Certified according to the EN ISO 11612:2015 'Protective Clothing-Clothing to protect against Heat and Flame' and 'Certified according to the EN ISO 11611:2015 'Protective Clothing for use in welding and allied processes'