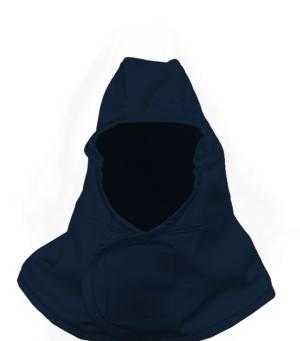

## FYRTEX® WeldSplash Hood

Article Number: 13010023

According to the 2016/425 PPE directive, it is an EU Type examination certified, carries the CE mark.

Heat and Flame Resistant Hood, Welder's Hood, Metal Splash Protective Hood, Antistatic Hood

The user's head, shoulder, nape areas; It protects against the negative effects of heat and flame, welding spatter.

Hood, EN ISO 11612: 2015 'Protective clothing against heat and flame', EN ISO 11611:2015 'Protective clothing used in welding and related processes, EN 1149-5:2018 'Protective clothing -

## According to the 2016/425 PPE directive, it is an EU Type examination certified, carries the CE mark.

Heat and Flame Resistant Hood, Welder's Hood, Metal Splash Protective Hood, Antistatic Hood

The user's head, shoulder, nape areas; It protects against the negative effects of heat and flame, welding spatter.

Hood, EN ISO 11612: 2015 'Protective clothing against heat and flame', EN ISO 11611:2015 'Protective clothing used in welding and related processes, EN 1149-5:2018 'Protective clothing - Electrostatic properties' Certified according to European standards and CE marked carries.

Color options: Orange, Navy.

• Fabric: Cotton 45%, Modacrylic 36%, Lyocell 10%, Polyamide FR 8%, Antistatic 1%

| EN ISO 11612 - PERFORMANCE CLASS     |       |
|--------------------------------------|-------|
| EN ISO 15025 - LIMITED FLAME SPREAD  | A1+A2 |
| EN ISO 9151 - CONVECTIVE HEAT        | B1    |
| EN ISO 6942 - RADIANT HEAT           | C1    |
| EN ISO 9185 - MOLTEN ALUMINUM SPLASH | D2    |
| EN ISO 9185 - MOLTEN IRON SPLASH     | E3    |
| EN ISO 12127 - CONTACT HEAT          | F1    |