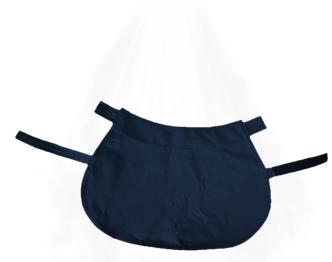

## FYRTEX® WeldSplash 400 Neck Protector

Heat and Flame Resistant Neck Protector, Welder's Neck Protector, Metal Splash Protective Neck Protector, Antistatic Neck Protector

The user's nape; It protects against the negative effects of heat and flame, welding spatter.

Neck Protector, EN ISO 11612: 2015 'Protective clothing against heat and flame', EN ISO 11611:2015 'Protective clothing used in welding and related processes, EN 1149-5:2018 'Protective clothing - Electrostatic properties' Certified according to European standards and CE marked carries.

Color options: Orange, Navy.

The user's nape; It protects against the negative effects of heat and flame, welding spatter.

Neck Protector, EN ISO 11612: 2015 'Protective clothing against heat and flame', EN ISO 11611:2015 'Protective clothing used in welding and related processes, EN 1149-5:2018 'Protective clothing - Electrostatic properties' Certified according to European standards and CE marked carries.

Color options: Orange, Navy.

• Fabric: Cotton 45%, Modacrylic 36%, Lyocell 10%, Polyamide FR 8%, Antistatic 1%

| EN ISO 11612 - PERFORMANCE CLASS     |       |
|--------------------------------------|-------|
| EN ISO 15025 - LIMITED FLAME SPREAD  | A1+A2 |
| EN ISO 9151 - CONVECTIVE HEAT        | B1    |
| EN ISO 6942 - RADIANT HEAT           | C1    |
| EN ISO 9185 - MOLTEN ALUMINUM SPLASH | D2    |
| EN ISO 9185 - MOLTEN IRON SPLASH     | E3    |
| EN ISO 12127 - CONTACT HEAT          | F1    |