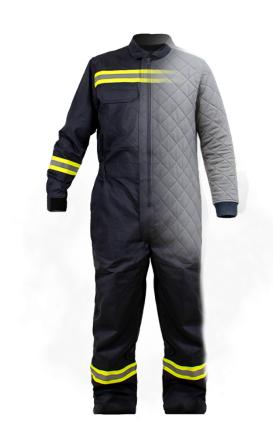

## **FYRTEX® G-DWA Coverall**

**Product Code:** 13256133

Detachable, Protective Against Cold, Inner Layer

**Standards** 

EN ISO 11612:2015

EN 1149-5:2008

## **TECHNICAL INFORMATION**

**CE Mark** 

- Can be applied to all FYRTEX® series certified coveralls

- By adding this inner layer system, all our single layered FYRTEX® coveralls can be made suitable for winter
- Manufactured as three-layered in sandwich form
- It can be attached to the single layered coverall by velcro or by zipper, according to customer demand
- Lightweight, useful, economical
- Heat and flame retardant
- Antistatic
- Heat and flame protective inner layer