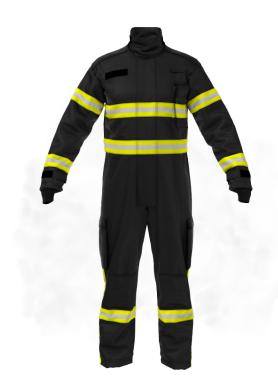

# FYRPRO® XTREME-C Firefighter Coverall: Advanced Technology for Superior Protection

The new generation FYRPRO® XTREME-C Firefighter Coverall is designed to provide maximum protection for professionals during firefighting operations. Developed to withstand the most extreme conditions, this Coverall offers outstanding performance and comfort, while combining style and durability.

## FYRPRO® XTREME-C Firefighter Coverall: Advanced Technology for Superior Protection

The new generation FYRPRO® XTREME-C Firefighter Coverall is designed to provide maximum protection for professionals during firefighting operations. Developed to withstand the most extreme conditions, this Coverall offers outstanding performance and comfort, while combining style and durability.