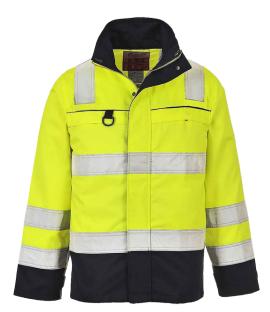

## FR61 - Hi-Vis Multi-Norm Jacket Yellow/Navy

FR61 is constructed with highly innovative Bizflame Multi fabric. This comfortable garment offers protection against multiple risks including exposure to heat, fire, chemicals, electrical arcs and welding. Features include twin-stitched Hi-Vis strips on chest, arms and shoulders, concealed 2-way front brass zip and two concealed front chest pockets with piping detail.

Shell Fabric :

Bizflame Multi: 99% Cotton, 1% Carbon Fibre 345g

FR61 is constructed with highly innovative Bizflame Multi fabric. This comfortable garment offers protection against multiple risks including exposure to heat, fire, chemicals, electrical arcs and welding. Features include twin-stitched Hi-Vis strips on chest, arms and shoulders, concealed 2-way front brass zip and two concealed front chest pockets with piping detail.