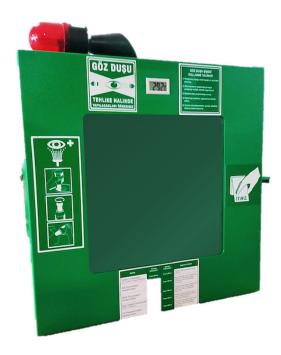

## **Eyewash Bottle Cabinet**

A wide range of sizes and eyewash bottles are available. Please contact our sales department for more information!

#### **TECHNICAL DETAILS**

Robust galvanized and painted steel construction

Door with viewing window and a lock bar in industrial quality

Jacketed insulation for freeze protection

Trace heating to guarantee freeze protection and can be assembled with common eyewash bottles

Easy to repair and mount.

Comes with all necessary safety signs.