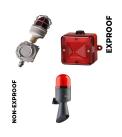

#### **Options**

Trace heating inside cabinet (Ex-proof or Non Ex-proof)

Insulation inside cabinet