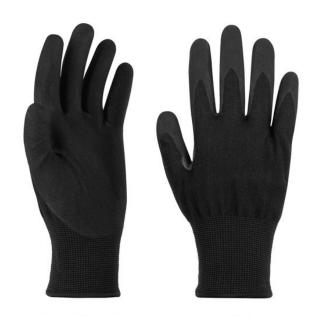

### EUREKA 18-6 Puncture Soft - High Needle & Cut Protection

This glove provides excellent needle resistance with a high cut protection level (F), designed for demanding tasks, especially in security and tough work environments. It offers hypodermic needle resistance (6N) and uses advanced materials like HPPE, Para aramid, steel, polyamide, and nitrile composite.

#### **Standards & Protection:**

• EN 388: 4X43F • ANSI CUT: A8 ASTM F2878: 6N

• Materials: HPPE, Para aramid, Steel, Polyamide, Nitrile composite

• **Environment:** Suitable for dry and oily environments.